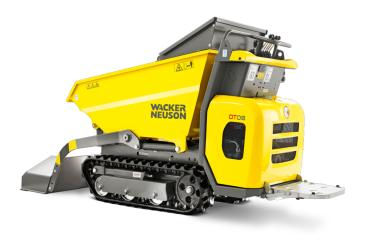

# **DT08**

## **Track Dumper**

### The rental center professional

With its 1764 payload and only 79 cm machine width, the DT08 is the perfect fit for rental fleets. The low-maintenance and intuitive-to-operate hydrostatic drive system allows simple operation, even for inexperienced operators. At the same time, it is gentle on the subbase due to its wide tracks and the perfectly balanced center of gravity with low ground pressure. The sturdy travel gear design ensures durability and low wear.

## Highlights

- Hydrostatic drive
- Small dimensions
- Diesel or gasoline engine