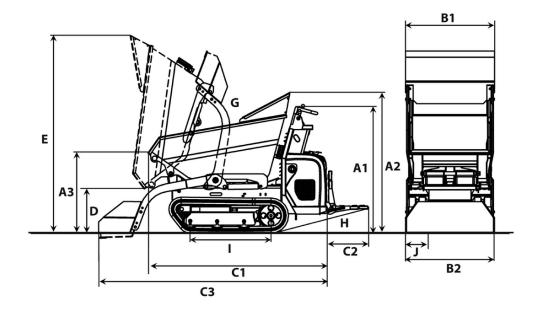

#### **Dimensions**

| A1 | Height above operator's stand                         | 48.9 in |
|----|-------------------------------------------------------|---------|
| A2 | Height over skip hand guard                           | 51.3 in |
| А3 | Height front edge of skip                             | 29.5 in |
| B1 | Width of skip                                         | 32.4 in |
| B2 | Width of vehicle                                      | 31.5 in |
|    | Width with self-loading equipment                     | 32.6 in |
| C1 | Total length without footboard                        | 70.4 in |
| C2 | Length footboard                                      | 15.7 in |
| C3 | Length with self-loading equipment, without footboard | 89.1 in |
| D  | Dumping height max.                                   | 16.1 in |
| E  | Skip height tilted                                    | 72.4 in |
| l1 | Ground clearance                                      | 4.3 in  |
| G  | Dumping angle                                         | 72 °    |
| Н  | Rollback angle footboard                              | 12 °    |
| I  | Length chain stand                                    | 30.3 in |
| J  | Track width                                           | 7.1 in  |